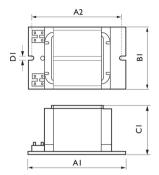

### Dimensional drawing

| Product          | D1     | C1      | A1       | A2     | B1      |
|------------------|--------|---------|----------|--------|---------|
| BSN 150L 427I TS | 6.2 mm | 64.5 mm | 125.0 mm | 110 mm | 75.5 mm |