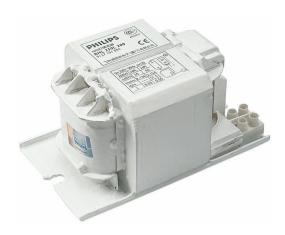

## **BSN 150L 427I TS**

The HID Basic Semi-Parallel ballast is an impregnated (HID standard) electromagnetic copper/iron ballast for use with an external ignitor for HID lamps.