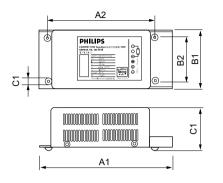

#### Dimensional drawing

| Product             | D1     | C1      | A1     | A2     | B1     | B2      |
|---------------------|--------|---------|--------|--------|--------|---------|
| GBMHA 35L 300I TS/I | 4.0 mm | 90.0 mm | 260 mm | 206 mm | 120 mm | 78.0 mm |