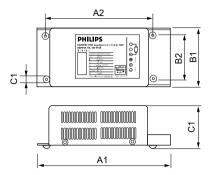

### Dimensional drawing

| Product             | D1     | C1      | A1     | A2     | B1     | B2      |
|---------------------|--------|---------|--------|--------|--------|---------|
| GBMHA 70L 300I TS/I | 4.0 mm | 90.0 mm | 260 mm | 206 mm | 120 mm | 78.0 mm |