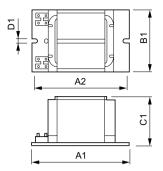

## Dimensional drawing

| Product       | D1     | C1      | A1       | A2       | B1      |
|---------------|--------|---------|----------|----------|---------|
| BHLE 400L 201 | 6.2 mm | 64.5 mm | 165.0 mm | 144.0 mm | 75.5 mm |