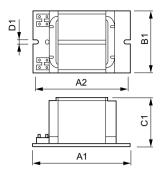

## Dimensional drawing

| Product          | D1     | C1      | A1       | A2       | B1      |
|------------------|--------|---------|----------|----------|---------|
| BHLE 250L 200 TS | 6.2 mm | 64.5 mm | 165.0 mm | 144.0 mm | 75.5 mm |