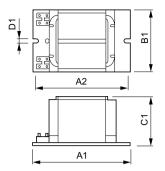

# Dimensional drawing

| Product       | D1     | C1      | A1       | A2       | B1      |
|---------------|--------|---------|----------|----------|---------|
| BHLE 250L 202 | 6.2 mm | 64.5 mm | 132.5 mm | 119.0 mm | 75.5 mm |