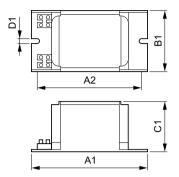

## Dimensional drawing

| Product           | C1      | A1       | B1      |
|-------------------|---------|----------|---------|
| BSNE 150L 301I TS | 64.5 mm | 120.0 mm | 72.5 mm |

© 2023 Signify Holding All rights reserved. Signify does not give any representation or warranty as to the accuracy or completeness of the information included herein and shall not be liable for any action in reliance thereon. The information presented in this document is not intended as any commercial offer and does not form part of any quotation or contract, unless otherwise agreed by Signify. Philips and the Philips Shield Emblem are registered trademarks of Koninklijke Philips N.V.