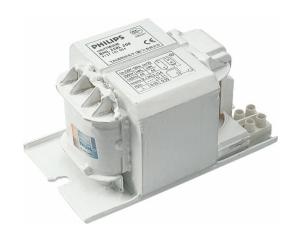

## **BSNE 150L 301I TS**

The HID Basic Semi-Parallel ballast is an impregnated (HID standard) electromagnetic copper/iron ballast for use with an external ignitor for HID lamps.