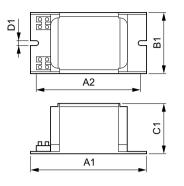

#### Dimensional drawing

| Product           | C1      | A1       | B1      |
|-------------------|---------|----------|---------|
| BSNE 150L 304I TS | 64.5 mm | 125.0 mm | 72.5 mm |

© 2023 Signify Holding All rights reserved. Signify does not give any representation or warranty as to the accuracy or completeness of the information included herein and shall not be liable for any action in reliance thereon. The information presented in this document is not intended as any commercial offer and does not form part of any quotation or contract, unless otherwise agreed by Signify. Philips and the Philips Shield Emblem are registered trademarks of Koninklijke Philips N.V.