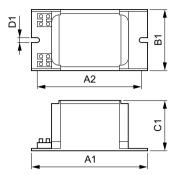

## Dimensional drawing

| Product           | C1      | A1       | B1      |
|-------------------|---------|----------|---------|
| BSNE 400L 301I TS | 82.0 mm | 165.0 mm | 92.0 mm |

© 2023 Signify Holding All rights reserved. Signify does not give any representation or warranty as to the accuracy or completeness of the information included herein and shall not be liable for any action in reliance thereon. The information presented in this document is not intended as any commercial offer and does not form part of any quotation or contract, unless otherwise agreed by Signify. Philips and the Philips Shield Emblem are registered trademarks of Koninklijke Philips N.V.