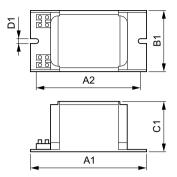

## Dimensional drawing

| Product           | C1      | A1       | B1      |
|-------------------|---------|----------|---------|
| BSNE 400L 304I TS | 82.0 mm | 165.0 mm | 92.0 mm |

© 2023 Signify Holding All rights reserved. Signify does not give any representation or warranty as to the accuracy or completeness of the information included herein and shall not be liable for any action in reliance thereon. The information presented in this document is not intended as any commercial offer and does not form part of any quotation or contract, unless otherwise agreed by Signify. Philips and the Philips Shield Emblem are registered trademarks of Koninklijke Philips N.V.