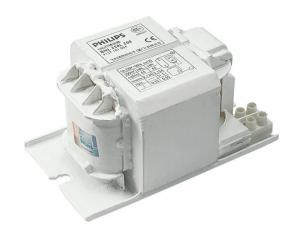

## **BSNE 400L 304I TS**

The HID Basic Semi-Parallel ballast is an impregnated (HID standard) electromagnetic copper/iron ballast for use with an external ignitor for HID lamps.

#### **Product data**

| Operating and Electrical |                   |  |
|--------------------------|-------------------|--|
| Input Voltage            | 220 V             |  |
| Line Frequency           | 50 Hz             |  |
| Input Frequency          | 50 Hz             |  |
|                          |                   |  |
| Wiring                   |                   |  |
| Connector Type           | Screw             |  |
|                          |                   |  |
| Approval and Application |                   |  |
| Approval Marks           | CE marking        |  |
|                          |                   |  |
| Product Data             |                   |  |
| Order product name       | BSNE 400L 304I TS |  |
|                          |                   |  |

| Full product name               | BSNE 400L 304I TS |  |
|---------------------------------|-------------------|--|
| Full product code               | 871829112584600   |  |
| Order code                      | 913713202950      |  |
| Material Nr. (12NC)             | 913713202950      |  |
| Numerator - Quantity Per Pack   | 1                 |  |
| EAN/UPC - Product/Case          | 8718291125846     |  |
| Numerator - Packs per outer box | 4                 |  |
| EAN/UPC - Case                  | 8718291125853     |  |