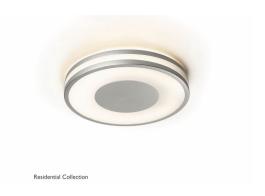

# Being

## Being ceiling lamp aluminium 1x40W 230V

Being - ceiling lamp - aluminum - 1 pc - 40 W