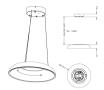

-----|------------------------------------|
| Full product code               | 402334816                          |
| Order product name              | Amaze pendant aluminium 1x60W 230V |
| EAN/UPC - Product               | 8727900690262                      |
| Order code                      | 915000040301                       |
| Numerator - Quantity Per Pack   | 1                                  |
| Numerator - Packs per outer box | 3                                  |
| Material Nr. (12NC)             | 915000040301                       |
| Net Weight (Piece)              | 2.664 kg                           |
|                                 |                                    |

Datasheet, 2018, September 5 data subject to change

#### **Amaze**

### **Dimensional drawing**



Residential Collection pendant