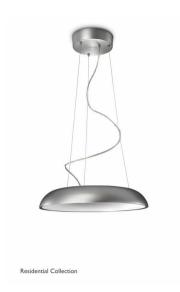

# **Amaze**

## Amaze pendant aluminium 1x60W 230V

Amaze - pendant - aluminum - 1 pc - 60 W

#### **Amaze**