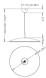

----------------|-----------------------------------|
| Full product code               | 402351716                         |
| Order product name              | Balance pendant nickel 1x40W 230V |
| EAN/UPC - Product               | 8727900690279                     |
| Order code                      | 915000040401                      |
| Numerator - Quantity Per Pack   | 1                                 |
| Numerator - Packs per outer box | 2                                 |
| Material Nr. (12NC)             | 915000040401                      |
| Net Weight (Piece)              | 2.900 kg                          |
|                                 |                                   |

Datasheet, 2018, September 5 data subject to change

## **Balance**

## **Dimensional drawing**



Residential Collection pendant