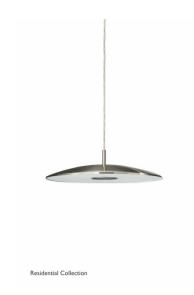

# **Balance**

# Balance pendant nickel 1x40W 230V

Balance - pendant - nickel - 1 pc - 40 W