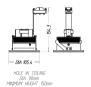

|
|---------------------------------|---------------------------------|
| Full product code               | 599051716                       |
| Order product name              | Wash recessed nickel 1x35W 230V |
| EAN/UPC - Product               | 8718291470632                   |
| Order code                      | 915000945104                    |
| Numerator - Quantity Per Pack   | 1                               |
| Numerator - Packs per outer box | 18                              |
| Material Nr. (12NC)             | 915000945104                    |
| Net Weight (Piece)              | 0.400 kg                        |
|                                 |                                 |

Datasheet, 2018, September 5 data subject to change

### Wash

#### **Dimensional drawing**



Residential Collection spot