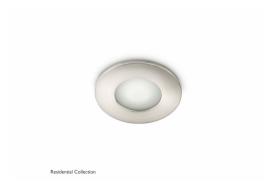

## Wash recessed nickel 1x35W 230V

Wash - recessed - nickel - 1 pc - 35 W

#### **Product data**

| General Information      |                                      |
|--------------------------|--------------------------------------|
| Number of light sources  | 1 pc                                 |
| Lamp holder              | GU10                                 |
| Protection class IEC     | Safety class II                      |
| Family name              | Wash                                 |
| Product type             | recessed                             |
| Lamp type                | ALU                                  |
| Operating and Electrical |                                      |
| Maximum lamp power       | 35 W                                 |
| Approval and Application |                                      |
| Ingress protection code  | IP44 [ Wire-protected, splash-proof] |