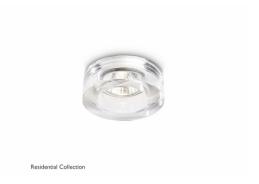

# Ara

## Ara recessed clear 1x35W 230V

Clear, 1

Ara - Residential collection.

#### **Product data**

| Light Technical          |                                           |
|--------------------------|-------------------------------------------|
| Number of light sources  | 1                                         |
|                          |                                           |
| Mechanical and Housing   |                                           |
| Housing Color            | Clear                                     |
|                          |                                           |
| Approval and Application |                                           |
| Ingress protection code  | IP23 [Finger-protected, rain/spray-proof] |
| Protection class IEC     | Safety