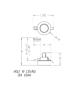

x35W 230V             |
|                          |                                           |

| Full product name               | Ara recessed clear 1x35W 230V |
|---------------------------------|-------------------------------|
| Full product code               | 595156016                     |
| Order code                      | 915001452802                  |
| Material Nr. (12NC)             | 915001452802                  |
| Numerator - Quantity Per Pack   | 1                             |
| EAN/UPC - Product/Case          | 8718291431169                 |
| Numerator - Packs per outer box | 16                            |
| EAN/UPC - Case                  | 8717943097111                 |

Datasheet, 2023, September 20 data subject to change

#### Ara

### Dimensional drawing