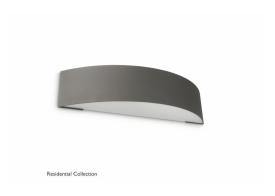

# Patch wall lantern anthracite 1x27W 230V

Anthracite, 1

Patch - Residential collection.