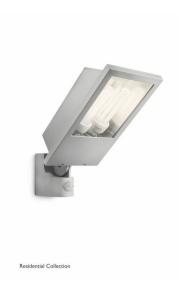

# **Botanic**

## Botanic gardenspot/floodlight grey 2x23

Botanic - gardenspot/floodlight - grey - 2 pcs - 23 W

#### **Product data**

| General Information      |                                      |
|--------------------------|--------------------------------------|
| Number of light sources  | 2 [ 2 pcs]                           |
| Lamp holder              | E27 [ E27]                           |
| Protection class IEC     | Safety class I (I)                   |
| Family name              | Botanic                              |
| Product type             | gardenspot/floodlight                |
| Lamp type                | PLCE                                 |
|                          |                                      |
| Operating and Electrical |                                      |
| Maximum lamp power       | 23 [ 23 W]                           |
|                          |                                      |
| Approval and Application |                                      |
| Ingress protection code  | IP44 [ Wire-protected, splash-proof] |