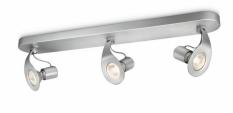

## RACE bar/tube aluminium 3x50W 230V

Race - bar/tube - aluminum - 3 pcs - 50 W

## **Product data**

| 3 pcs                   |
|-------------------------|
| GU10                    |
| Safety class I          |
| Race                    |
| bar/tube                |
| HA050                   |
|                         |
|                         |
| 50 W                    |
|                         |
|                         |
| IP20 [Finger-protected] |
|                         |