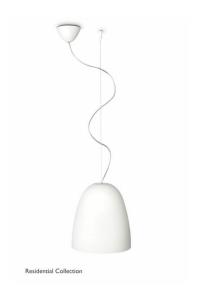

# **Glad**

## Glad pendant white 1x20W 230V

Glad - pendant - white - 1 pc - 20 W

### Glad