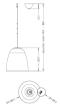

|
|---------------------------------|-------------------------------|
| Full product code               | 403993116                     |
| Order product name              | Glad pendant white 1x20W 230V |
| EAN/UPC - Product               | 8717943003624                 |
| Order code                      | 915002091901                  |
| Numerator - Quantity Per Pack   | 1                             |
| Numerator - Packs per outer box | 2                             |
| Material Nr. (12NC)             | 915002091901                  |
| Net Weight (Piece)              | 1.998 kg                      |
|                                 |                               |

Datasheet, 2018, September 5 data subject to change

### Glad

#### **Dimensional drawing**



Residential Collection pendant