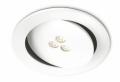

## Sculptor recessed white 1x6W SELV

White, 1, SELV V

Sculptor - Residential collection.