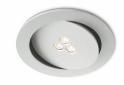

## Sculptor recessed aluminium 1x6W SELV

Aluminum, 1, SELV V

Sculptor - Residential collection.