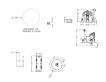

|                                           |
| Approval and Application |                                           |
| Ingress protection code  | IP23 [Finger-protected, rain/spray-proof] |
| Protection class IEC     | Safety class III                          |

| Sculptor recessed white 3x6W SELV |
|-----------------------------------|
| Sculptor recessed white 3x6W SELV |
| 579633116                         |
| 915002188501                      |
| 915002188501                      |
| 1                                 |
| 8717943002849                     |
| 6                                 |
| 8717943061938                     |
|                                   |

Datasheet, 2023, September 21 data subject to change

### **Sculptor**

#### Dimensional drawing