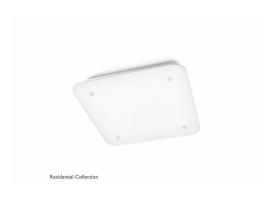

## Thermen ceiling lamp grey 1x40W 230V

Thermen - ceiling lamp - grey - 1 pc - 40 W

#### **Product data**

| Concret Information      |                                      |
|--------------------------|--------------------------------------|
| General Information      |                                      |
| Number of light sources  | 1 pc                                 |
| Lamp holder              | 2GX13                                |
| Protection class IEC     | Safety class I                       |
| Family name              | Thermen                              |
| Product type             | ceiling lamp                         |
| Lamp type                | TL5C                                 |
|                          |                                      |
| Operating and Electrical |                                      |
| Maximum lamp power       | 40 W                                 |
|                          |                                      |
| Approval and Application |                                      |
| Ingress protection code  | IP44 [ Wire-protected, splash-proof] |