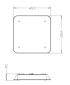

--------------------------|
| Full product code               | 320828716                            |
| Order product name              | Thermen ceiling lamp grey 1x40W 230V |
| EAN/UPC - Product               | 8718291474395                        |
| Order code                      | 915002288204                         |
| Numerator - Quantity Per Pack   | 1                                    |
| Numerator - Packs per outer box | 3                                    |
| Material Nr. (12NC)             | 915002288204                         |
| Net Weight (Piece)              | 2.798 kg                             |
|                                 |                                      |

Datasheet, 2018, September 5 data subject to change

### Thermen

#### **Dimensional drawing**



Residential Collection ceiling