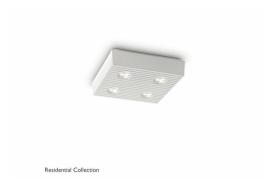

# Row

# Row ceiling lamp white 4x6W SELV

Row - ceiling lamp LED - white - 4 pcs - 7.5 W - SELV V

## **Dimensional drawing**

Residential Collection ceiling