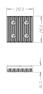

|---------------------------------|----------------------------------|
| Full product code               | 690673116                        |
| Order product name              | Row ceiling lamp white 4x6W SELV |
| EAN/UPC - Product               | 8717943742837                    |
| Order code                      | 915002467201                     |
| Numerator - Quantity Per Pack   | 1                                |
| Numerator - Packs per outer box | 9                                |
| Material Nr. (12NC)             | 915002467201                     |
| Net Weight (Piece)              | 1.570 kg                         |
|                                 |                                  |

Datasheet, 2018, September 5 data subject to change

## Row

## **Dimensional drawing**



Residential Collection ceiling