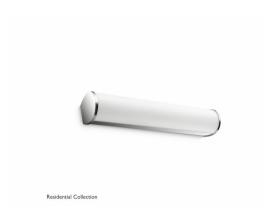

## Milio wall lamp grey 2x2W SELV

Grey, 2, SELV V

Milio - Residential collection.