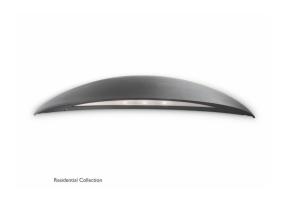

# Morningdew

## Morningdew wall lantern anthracite 3x1W

Morningdew - wall lantern LED - antracit - 1 pc - 7.5 W - SELV V