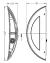

--------------------------------|-----------------------------------------|
| Full product code               | 172089316                               |
| Order product name              | Morningdew wall lantern anthracite 3x1W |
| EAN/UPC - Product               | 8718291443278                           |
| Order code                      | 915002532002                            |
| Numerator - Quantity Per Pack   | 1                                       |
| Numerator - Packs per outer box | 9                                       |
| Material Nr. (12NC)             | 915002532002                            |
| Net Weight (Piece)              | 0.740 kg                                |

Datasheet, 2018, September 5 data subject to change

### Morningdew

#### **Dimensional drawing**



Residential Collection wall