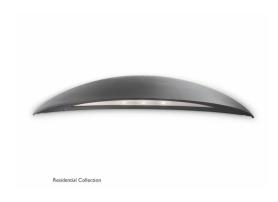

# Morningdew

## Morningdew wall lantern anthracite 3x1W

Morningdew - wall lantern LED - antracit - 1 pc - 7.5 W - SELV V