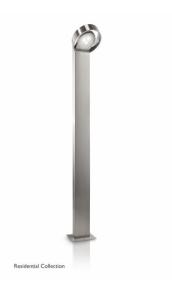

# **Bumblebee**

## Bumblebee post inox 1x3W SELV

Inox, 1, SELV V

Bumblebee - Residential collection.