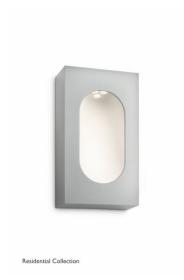

# Hedgerow

## Hedgerow wall lantern grey 1x6W SELV

Hedgerow - wall lantern LED - grey - 1 pc - 7.5 W - SELV V