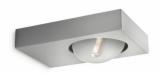

# Pheasant

## Pheasant wall lantern grey 1x6.5W SELV

Grey, 1, SELV V

Pheasant - Residential collection.