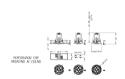

--------------------------|----------------------------------|
| Order product name              | Talitha recessed white 3x2W 3.6V |
| Full product name               | Talitha recessed white 3x2W 3.6V |
| Full product code               | 579833116                        |
| Order code                      | 915002545501                     |
| Material Nr. (12NC)             | 915002545501                     |
| Numerator - Quantity Per Pack   | 1                                |
| EAN/UPC - Product/Case          | 8717943747245                    |
| Numerator - Packs per outer box | 12                               |
| EAN/UPC - Case                  | 8717943074105                    |

Datasheet, 2023, September 21 data subject to change

### **Talitha**

#### Dimensional drawing