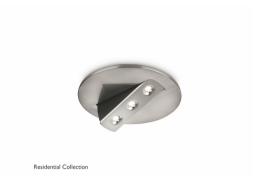

## Skyon recessed nickel 1x6.5W 10.7V

Nickel, 1, 10.7 V

Skyon - Residential collection.

#### **Product data**

| Light Technical          |                                     |
|--------------------------|-------------------------------------|
| Light reclinicat         |                                     |
| Number of light sources  | 1                                   |
|                          |                                     |
| Operating and Electrical |                                     |
| Input Voltage            | 10.7 V                              |
|                          |                                     |
| Mechanical and Housing   |                                     |
| Housing Color            | Nickel                              |
|                          |                                     |
| Approval and Application |                                     |
| Ingress protection code  | IP21 [Finger-protected, drip-proof] |