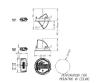

------------|------------------------------------|
| Order product name              | Skyon recessed nickel 1x6.5W 10.7V |
| Full product name               | Skyon recessed nickel 1x6.5W 10.7V |
| Full product code               | 579891716                          |
| Order code                      | 915002548501                       |
| Material Nr. (12NC)             | 915002548501                       |
| Numerator - Quantity Per Pack   | 1                                  |
| EAN/UPC - Product/Case          | 8717943747290                      |
| Numerator - Packs per outer box | 16                                 |
| EAN/UPC - Case                  | 8717943074136                      |

Datasheet, 2023, September 21 data subject to change

### Skyon

#### Dimensional drawing