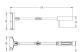

ckel 1x6.5W SELV |
| Full product name               | Fireside wall lamp nickel 1x6.5W SELV |
| Full product code               | 332611716                             |
| Order code                      | 915002565102                          |
| Material Nr. (12NC)             | 915002565102                          |
| Numerator - Quantity Per Pack   | 1                                     |
| EAN/UPC - Product/Case          | 8718291469599                         |
| Numerator - Packs per outer box | 6                                     |
| EAN/UPC - Case                  | 8718291517672                         |
|                                 |                                       |

Datasheet, 2023, September 21 data subject to change

## **Fireside**

### Dimensional drawing