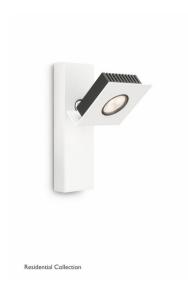

## METRYS single spot white 1x4.5W SELV

Metrys - single spot LED - white - 1 pc - 7.5 W - SELV V

#### **Dimensional drawing**

Residential Collection wall