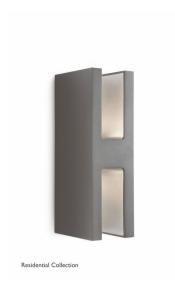

## Sunlounge wall lantern anthracite 2x6.5

Sunlounge - wall lantern LED - antracit - 2 pcs - 7.5 W - SELV V