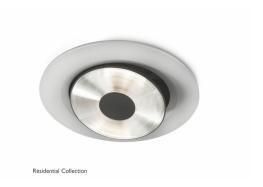

# Yed

## Yed recessed aluminium 1x13W 21.4V

Aluminum, 1, 21.4 V

Yed - Residential collection.

### Yed