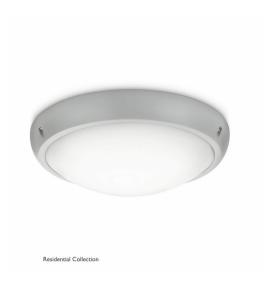

## Paradise wall lantern grey 2x18W 230V

Paradise - wall lantern - grey - 2 pcs - 18 W

#### **Dimensional drawing**

Residential Collection ceiling