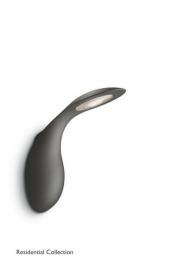

# Serene

# Serene wall lantern anthracite 1x6W SELV

Serene - wall lantern LED - antracit - 1 pc - 7.5 W - SELV V