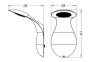

ll product code               | 168509316                                |
| Order product name              | Serene wall lantern anthracite 1x6W SELV |
| EAN/UPC - Product               | 8717943753383                            |
| Order code                      | 915002703401                             |
| Numerator - Quantity Per Pack   | 1                                        |
| Numerator - Packs per outer box | 5                                        |
| Material Nr. (12NC)             | 915002703401                             |
| Net Weight (Piece)              | 0.820 kg                                 |
|                                 |                                          |

Datasheet, 2018, September 5 data subject to change

## Serene

## **Dimensional drawing**



Residential Collection wall