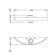

------------------------|
| Order product name              | Singbird wall lantern inox 2x6W SELV |
| Full product name               | Singbird wall lantern inox 2x6W SELV |
| Full product code               | 168584716                            |
| Order code                      | 915002704501                         |
| Material Nr. (12NC)             | 915002704501                         |
| Numerator - Quantity Per Pack   | 1                                    |
| EAN/UPC - Product/Case          | 8717943753482                        |
| Numerator - Packs per outer box | 6                                    |
| EAN/UPC - Case                  | 8717943074327                        |

Datasheet, 2023, September 20 data subject to change

### **Singbird**

#### Dimensional drawing