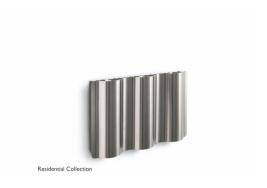

# **Sunkiss**

## Sunkiss wall lantern inox 6x2W SELV

Inox, 6, SELV V

Sunkiss - Residential collection.