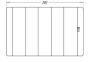

nkiss wall lantern inox 6x2W SELV |
| Full product name               | Sunkiss wall lantern inox 6x2W SELV |
| Full product code               | 168594716                           |
| Order code                      | 915002711901                        |
| Material Nr. (12NC)             | 915002711901                        |
| Numerator - Quantity Per Pack   | 1                                   |
| EAN/UPC - Product/Case          | 8717943753765                       |
| Numerator - Packs per outer box | 4                                   |
| EAN/UPC - Case                  | 8717943074945                       |
|                                 |                                     |

Datasheet, 2023, September 20 data subject to change

### **Sunkiss**

#### Dimensional drawing