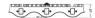

iss wall lantern inox 6x2W SELV |
| Full product name               | Sunkiss wall lantern inox 6x2W SELV |
| Full product code               | 168594716                           |
| Order code                      | 915002711901                        |
| Material Nr. (12NC)             | 915002711901                        |
| Numerator - Quantity Per Pack   | 1                                   |
| EAN/UPC - Product/Case          | 8717943753765                       |
| Numerator - Packs per outer box | 4                                   |
| EAN/UPC - Case                  | 8717943074945                       |
|                                 |                                     |

Datasheet, 2023, September 20 data subject to change

### **Sunkiss**

#### Dimensional drawing