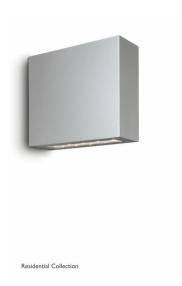

# **Treeline**

## Treeline wall lantern grey 6x2W SELV

Treeline - wall lantern LED - grey - 6 pcs - 2.5 W - SELV V

#### **Product data**

| General Information      |                                      |
|--------------------------|--------------------------------------|
| Number of light sources  | 6 pcs                                |
| Protection class IEC     | Safety class I                       |
| Family name              | Treeline                             |
| Product type             | wall lantern LED                     |
| Lamp type                | LEDP                                 |
|                          |                                      |
| Operating and Electrical |                                      |
| Maximum lamp power       | 2.5 W                                |
| Input Voltage            | SELV V                               |
| Approval and Application |                                      |
| Ingress protection code  | IP44 [ Wire-protected, splash-proof] |