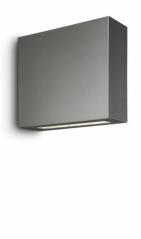

## Treeline wall lantern anthracite 6x2W

Anthracite, 6, SELV V

Treeline - Residential collection.