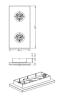

-------------|
| Order product name              | Quart ceiling lamp aluminium 2x6W SELV |
| Full product name               | Quart ceiling lamp aluminium 2x6W SELV |
| Full product code               | 316084816                              |
| Order code                      | 915003547301                           |
| Material Nr. (12NC)             | 915003547301                           |
| Numerator - Quantity Per Pack   | 1                                      |
| EAN/UPC - Product/Case          | 8717943771288                          |
| Numerator - Packs per outer box | 4                                      |
| EAN/UPC - Case                  | 8717943087631                          |

Datasheet, 2023, September 21 data subject to change

### Quart

#### Dimensional drawing