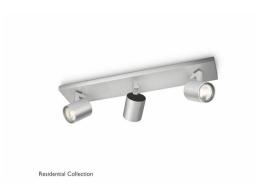

## Quart ceiling lamp aluminium 2x6W SELV

Aluminum, 2, SELV V

Quart - Residential collection.