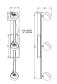

|
|                          |                         |
| Approval and Application |                         |
| Ingress protection code  | IP20 [Finger-protected] |
| Protection class IEC     | Safety class I          |
|                          |                         |

| UNIVERSA bar/tube white 3x6W SELV |
|-----------------------------------|
| UNIVERSA bar/tube white 3x6W SELV |
| 579473116                         |
| 915003640001                      |
| 915003640001                      |
| 1                                 |
| 8717943775101                     |
| 4                                 |
| 8717943088294                     |
|                                   |

Datasheet, 2023, September 21 data subject to change

## **UNIVERSA**

## Dimensional drawing