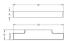

Product Data                    |                                  |
|---------------------------------|----------------------------------|
| Full product code               | 304223116                        |
| Order product name              | Peace wall lamp white 1x36W 230V |
| EAN/UPC - Product               | 8717943780167                    |
| Order code                      | 915003762801                     |
| Numerator - Quantity Per Pack   | 1                                |
| Numerator - Packs per outer box | 4                                |
| Material Nr. (12NC)             | 915003762801                     |
| Net Weight (Piece)              | 2.358 kg                         |

Datasheet, 2018, September 5 data subject to change

## Peace

## **Dimensional drawing**



Residential Collection wall