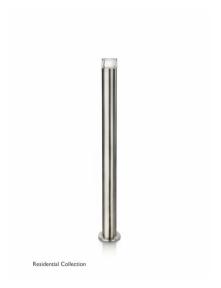

# **Nightwind**

## Nightwind post inox 1x4W SELV

Nightwind - lantern post LED - inox - 1 pc - 5 W - SELV V