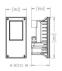

Housing Color           | Inox                          |
|                         |                               |
| Product Data            |                               |
| Order product name      | Path recessed inox 1x18W 230V |
| Full product name       | Path recessed inox 1x18W 230V |
|                         |                               |

| Full product code               | 172434716     |
|---------------------------------|---------------|
| Order code                      | 915003765101  |
| Material Nr. (12NC)             | 915003765101  |
| Numerator - Quantity Per Pack   | 1             |
| EAN/UPC - Product/Case          | 5413987120589 |
| Numerator - Packs per outer box | 6             |
| EAN/UPC - Case                  | 5413987610110 |

## Dimensional drawing



Datasheet, 2023, September 20 data subject to change