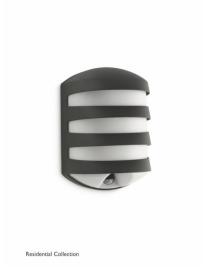

# **Foliage**

## Foliage wall lantern anthracite 1x20W

Foliage - wall lantern - antracit - 1 pc - 20 W

### Foliage