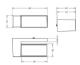

| Border wall lantern grey 1x23W 230V |
| Full product name               | Border wall lantern grey 1x23W 230V |
| Full product code               | 169428716                           |
| Order code                      | 915003817101                        |
| Material Nr. (12NC)             | 915003817101                        |
| Numerator - Quantity Per Pack   | 1                                   |
| EAN/UPC - Product/Case          | 5413987123177                       |
| Numerator - Packs per outer box | 6                                   |
| EAN/UPC - Case                  | 5413987610523                       |
|                                 |                                     |

Datasheet, 2023, November 28 data subject to change

## Border

### Dimensional drawing