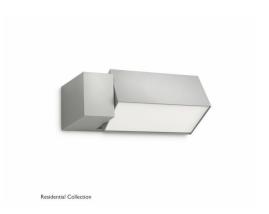

# Border wall lantern grey 1x23W 230V

Border - wall lantern - 1 - 23 W

Border - Residential collection.