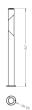

|                             |
|---------------------------------|-----------------------------|
| Full product code               | 163424716                   |
| Order product name              | Bamboo post inox 1x11W 230V |
| EAN/UPC - Product               | 5413987123238               |
| Order code                      | 915003817701                |
| Numerator - Quantity Per Pack   | 1                           |
| Numerator - Packs per outer box | 6                           |
| Material Nr. (12NC)             | 915003817701                |
| Net Weight (Piece)              | 1.060 kg                    |
|                                 |                             |

Datasheet, 2018, September 5 data subject to change

### Bamboo

#### **Dimensional drawing**



Residential Collection pedestal