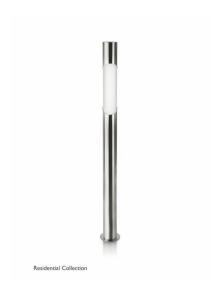

# **Bamboo**

## Bamboo post inox 1x11W 230V

Bamboo - lantern post - inox - 1 pc - 11 W

#### **Product data**

| General Information      |                                      |
|--------------------------|--------------------------------------|
| Number of light sources  | 1 pc                                 |
| Lamp holder              | E27                                  |
| Protection class IEC     | Safety class I                       |
| Family name              | Bamboo                               |
| Product type             | lantern post                         |
| Lamp type                | PLCE                                 |
| 0 " 15" (1 1             |                                      |
| Operating and Electrical |                                      |
| Max